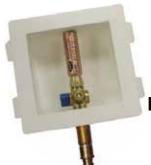

## **Plastic Ice Maker Boxes**

tor and shut off valve. Boxes include necessary mounting brackets and faceplate. Plastic boxes are molded from high impact polystyrene. (Note: Box dimensions may vary slightly from drawings).

Boxes are supplied with a water hammer arres-

Precision Plumbing Products has designed a plastic/metal Ice maker box assembly that makes your installation simple and cost effective. Because solenoid operated equipment can create destructive water hammer, by adding the Ice maker box assembly you are protecting your equipment as well as insuring against premature replacement. The box is designed to mount to studs and recess in the wall behind the refrigerator. The water line for the ice maker is secured directly to the fitting. The quarter turn ball valve faces forward to eliminate potential hose crimp, a common problem with other applications.