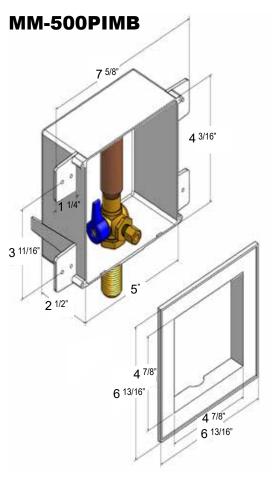

## **Plastic Ice Maker Boxes**

tor and shut off valve. Boxes include necessary mounting brackets and faceplate. Plastic boxes are molded from high impact polystyrene. (Note: Box dimensions may vary slightly from drawings).

Boxes are supplied with a water hammer arres-

Precision Plumbing Products has designed a plastic/metal Ice maker box assembly that makes your installation simple and cost effective. Because solenoid operated equipment can create destructive water hammer, by adding the Ice maker box assembly you are protecting your equipment as well as insuring against premature replacement. The box is designed to mount to studs and recess in the wall behind the refrigerator. The water line for the ice maker is secured directly to the fitting. The quarter turn ball valve faces forward to eliminate potential hose crimp, a common problem with other applications.

#### **INSTALLATION:**

- 1) Position box between studs to desired height.
- 2) Secure box to a backing board or to the front of studs. The front of the box should be flush with the wall material.
- 3) Connect the cold water supply to the valve.
- 4) Install face plate by pushing plate into box until plate is flush against the wall material.