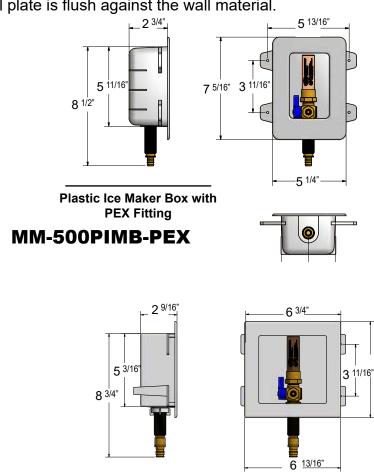

## **Plastic Ice Maker Boxes**

tor and shut off valve. Boxes include necessary mounting brackets and faceplate. Plastic boxes are molded from high impact polystyrene. (Note: Box dimensions may vary slightly from drawings).

Boxes are supplied with a water hammer arres-

Precision Plumbing Products has designed a plastic/metal Ice maker box assembly that makes your installation simple and cost effective. Because solenoid operated equipment can create destructive water hammer, by adding the Ice maker box assembly you are protecting your equipment as well as insuring against premature replacement. The box is designed to mount to studs and recess in the wall behind the refrigerator. The water line for the ice maker is secured directly to the fitting. The quarter turn ball valve faces forward to eliminate potential hose crimp, a common problem with other applications.

#### **INSTALLATION:**

- 1) Position box between studs to desired height.
- 2) Secure box to a backing board or to the front of studs. The front of the box should be flush with the wall material.
- 3) Connect the cold water supply to the valve.
- 4) Install face plate by pushing plate into box until plate is flush against the wall material.

## **Precision Plumbing Products**

Division of JL Industries. Inc.

802 SE 199th Avenue Portland, Oregon 97233

T (503) 256-4010 F (503) 253-8165

www.pppinc.net

**Plastic Ice Maker Box with** 

**PEX19 Fitting** MM-500PIMB-PEX19